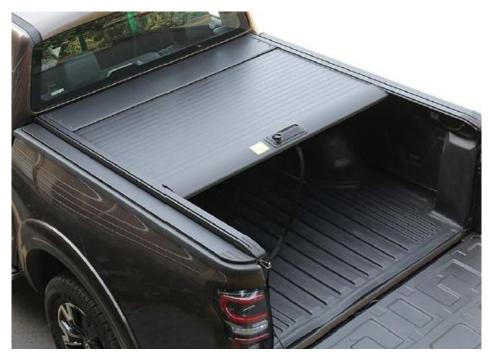

**Apache Manual Sliding Tonneau Covers** 

Fitted with cargo rack tracking (T channel)

Weatherproof System

**LED lighting** 

Three locking positions No drill, easy installation

Two Year Warranty

\$2,695 complete or \$2,995 installed

Super strong (6063 grade) all aluminium with a powder coat finish

Sealed on all four sides

Keyed centre locking system

Australian Distributor: American Car Company, Gold Coast, Australia www.AmericanCarCompany.com.au