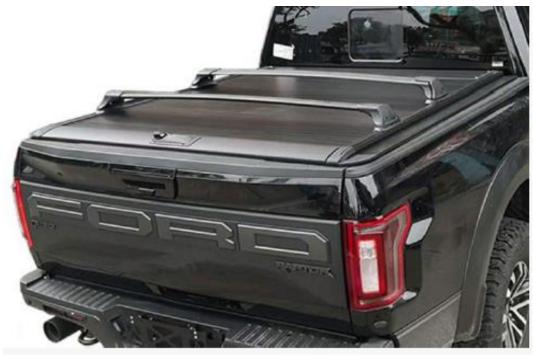

**Apache Manual Sliding Tonneau Covers** 

Fitted with cargo rack tracking (T channel)

Weatherproof System

**LED lighting** 

Three locking positions No drill, easy installation

Two Year Warranty

\$2,695 complete or \$2,995 installed

Optional tonneau racks (Heavy duty \$299 pr, or \$375 installed)

More versatile than ever...

Attach bike racks, cargo racks etc

Tailgate seals - These go across the bottom of your tailgate, and up the sides, to stop dust entering the tub \$79-Installed \$179-

Super strong (6063 grade) all aluminium with a powder coat finish

Sealed on all four sides

Keyed centre locking system

Australian Distributor: American Car Company, Gold Coast, Australia www.AmericanCarCompany.com.au